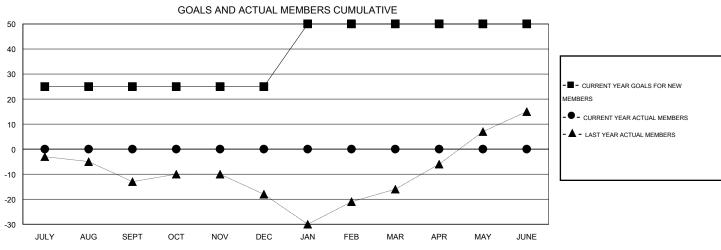

## GOALS AND ACTUAL NEW CLUBS CUMULATIVE

| DROPPED CLUBS: 0  DROPPED MEMBERS |             | 0 CLUBS OF 0 ADDED 1 OR MORE NEW<br>MEMBERS | GENDER DISTRIBUTION  MALE 0 (100.00%)  FEMALE 0 (100.00%) |   |
|-----------------------------------|-------------|---------------------------------------------|-----------------------------------------------------------|---|
| DECEASED CLUB CANCELLED OTHER     | 0<br>0<br>0 | CLICK HERE FOR HEALTH ASSESSMENT DATA       | FAMILY UNIT MEMBERS HEAD OF HOUSEHOLD                     | 0 |
| TOTAL                             | 0           |                                             | NON-HEAD OF HOUSEHOLD                                     | 0 |