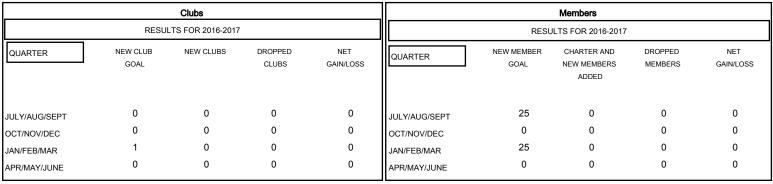

## GOALS AND ACTUAL NEW CLUBS CUMULATIVE

| DROPPED CLUBS: 0  DROPPED MEMBERS |             | 0 CLUBS OF 0 ADDED 1 OR MORE NEW<br>MEMBERS | GENDER DISTRIBUTION  MALE 0 (100.00%)  FEMALE 0 (100.00%) |   |
|-----------------------------------|-------------|---------------------------------------------|-----------------------------------------------------------|---|
| DECEASED CLUB CANCELLED OTHER     | 0<br>0<br>0 | CLICK HERE FOR HEALTH ASSESSMENT DATA       | FAMILY UNIT MEMBERS HEAD OF HOUSEHOLD                     | 0 |
| TOTAL                             | 0           |                                             | NON-HEAD OF HOUSEHOLD                                     | 0 |